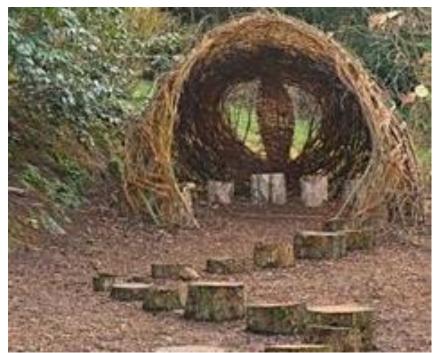

ce at Morton Field Complex?

- Develop walking and biking trails that connect parks, and neighborhoods
- 2. Provide more shade in the complex
- 3. Develop additional passive recreation opportunities (trails, meadows, arboretum, shelters)
- 4. Converting grass fields to synthetic turf

#### ADD MORE TRAILS: Walking and Biking Connections to Parks and Neighborhoods











#### **SHADE: Trees and Covered Viewing Areas**









#### DIFFERENTIATE PARK DESIGN: With a Sustainable Focus (meadows, rain gardens, green stormwater management)











### CONVERT EXISTING GRASS FIELDS: to Synthetic Turf







### Q7: What activities currently bring you to Morton Field Complex? Check all that apply

Answered: 1,084 Skipped: 31



#### **UPGRADE PLAYGROUND: WITH Nature Play Opportunities**













#### MORE TEEN ACTIVITIES: Obstacle Course, Fitness Equipment









### MORE PLAY ELEMENTS: Pickleball, Ultimate Frisbee and Disc Golf





### **USCAA Field Usage Study**

| SCAA      | 0.00