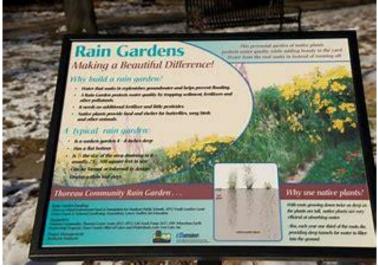

#### DIFFERENTIATE PARK DESIGN: With a Sustainable Focus (meadows, rain gardens, green stormwater management)