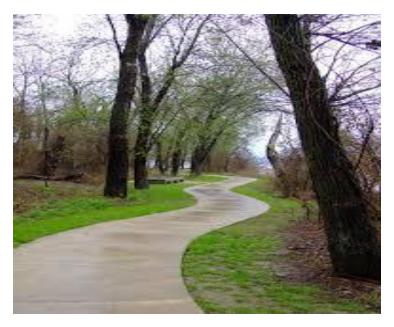

gram
- 40 Visitors from Township website
- 75% Viewed from a phone
- Six views from Canada!!
- 1,111 Completed questionnaires

### Q3: In your opinion, what are the top three improvements that would improve the experience at Morton Field Complex. Please rank your top three improvements below.





### What are the top three improvements that would enhance the experience at Morton Field Complex?

- Develop walking and biking trails that connect parks, and neighborhoods
- 2. Provide more shade in the complex
- 3. Develop additional passive recreation opportunities (trails, meadows, arboretum, shelters)
- 4. Converting grass fields to synthetic turf

#### ADD MORE TRAILS: Walking and Biking Connections to Parks and Neighborhoods











#### **SHADE: Trees and Covered Viewing Areas**









#### DIFFERENTIATE PARK DESIGN: With a Sustainable Focus (meadows, rain gardens, green stormwater management)











### CONVERT EXISTING GRASS FIELDS: to Synthetic Turf







### Q7: What activities currently bring you to Morton Field Complex? Check all that apply

Answered: 1,084 Skipped: 31



#### **UPGRADE PLAYGROUND: WITH Nature Play Opportunities**













#### MORE TEEN ACTIVITIES: Obstacle Course, Fitness Equipment









### MORE PLAY ELEMENTS: Pickleball, Ultimate Frisbee and Disc Golf





### **USCAA Field Usage Study**

| SCAA      | 0.00