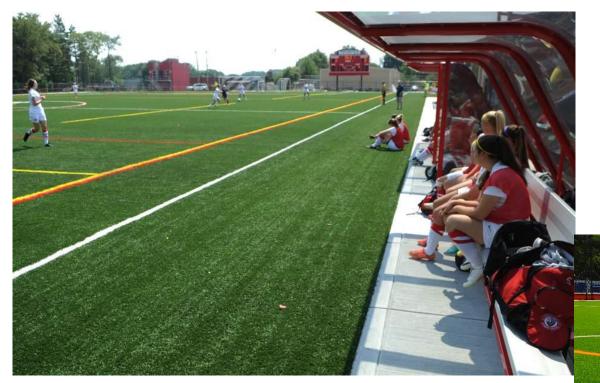

#### **SHADE: Trees and Covered Viewing Areas**

### CONVERT EXISTING GRASS FIELDS: to Synthetic Turf