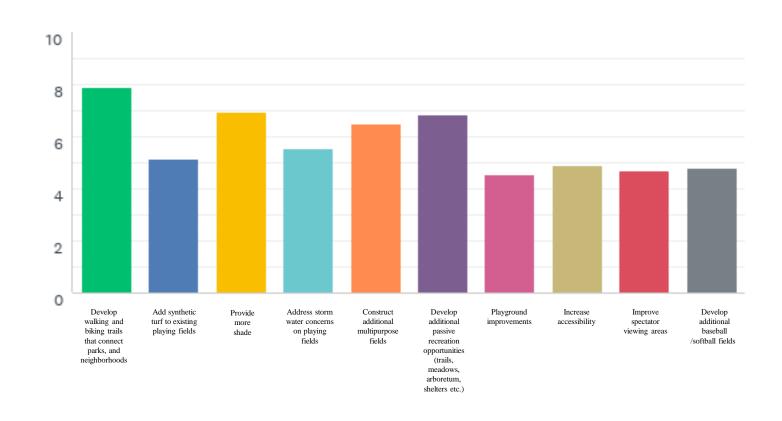

### Q3: In your opinion, what are the top three improvements that would improve the experience at Morton Field Complex. Please rank your top three improvements below.

### What are the top three improvements that would enhance the experience at Morton Field Complex?

- Develop walking and biking trails that connect parks, and neighborhoods
- 2. Provide more shade in the complex
- 3. Develop additional passive recreation opportunities (trails, meadows, arboretum, shelters)
- 4. Converting grass fields to synthetic turf

#### ADD MORE TRAILS: Walking and Biking Connections to Parks and Neighborhoods

#### **SHADE: Trees and Covered Viewing Areas**

#### DIFFERENTIATE PARK DESIGN: With a Sustainable Focus (meadows, rain gardens, green stormwater management)

### CONVERT EXISTING GRASS FIELDS: to Synthetic Turf