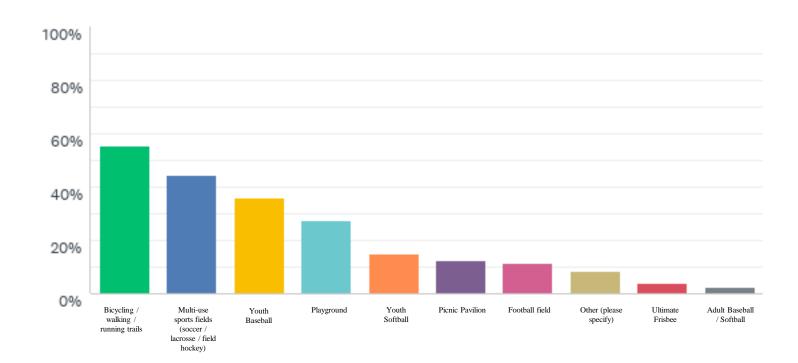

### Q7: What activities currently bring you to Morton Field Complex? Check all that apply

Answered: 1,084 Skipped: 31