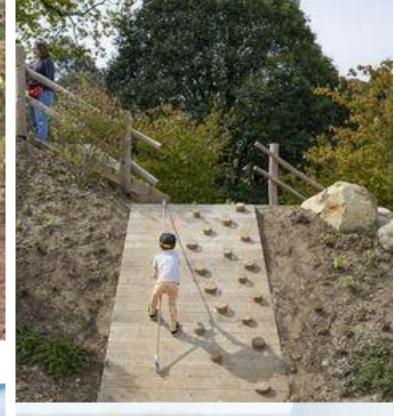

at Morton Field Complex?

- Develop walking and biking trails that connect parks, and neighborhoods
- 2. Provide more shade in the complex
- 3. Develop additional passive recreation opportunities (trails, meadows, arboretum, shelters)
- 4. Converting grass fields to synthetic turf

#### ADD MORE TRAILS: Walking and Biking Connections to Parks and Neighborhoods











#### **SHADE: Trees and Covered Viewing Areas**









#### DIFFERENTIATE PARK DESIGN: With a Sustainable Focus (meadows, rain gardens, green stormwater management)











### CONVERT EXISTING GRASS FIELDS: to Synthetic Turf







### Q7: What activities currently bring you to Morton Field Complex? Check all that apply

Answered: 1,084 Skipped: 31



#### **UPGRADE PLAYGROUND: WITH Nature Play Opportunities**













#### MORE TEEN ACTIVITIES: Obstacle Course, Fitness Equipment









### MORE PLAY ELEMENTS: Pickleball, Ultimate Frisbee and Disc Golf





### **USCAA Field Usage Study**

| SCAA      | 0.00