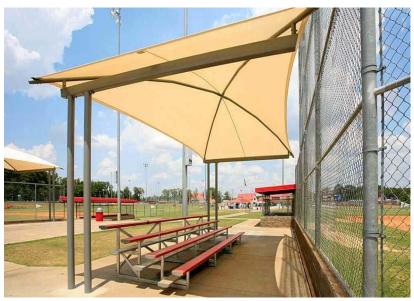

am
- 40 Visitors from Township website
- 75% Viewed from a phone
- Six views from Canada!!
- 1,111 Completed questionnaires

### Q3: In your opinion, what are the top three improvements that would improve the experience at Morton Field Complex. Please rank your top three improvements below.





### What are the top three improvements that would enhance the experience at Morton Field Complex?

- Develop walking and biking trails that connect parks, and neighborhoods
- 2. Provide more shade in the complex
- 3. Develop additional passive recreation opportunities (trails, meadows, arboretum, shelters)
- 4. Converting grass fields to synthetic turf

#### ADD MORE TRAILS: Walking and Biking Connections to Parks and Neighborhoods











#### **SHADE: Trees and Covered Viewing Areas**









#### DIFFERENTIATE PARK DESIGN: With a Sustainable Focus (meadows, rain gardens, green stormwater management)











### CONVERT EXISTING GRASS FIELDS: to Synthetic Turf







### Q7: What activities currently bring you to Morton Field Complex? Check all that apply

Answered: 1,084 Skipped: 31



#### **UPGRADE PLAYGROUND: WITH Nature Play Opportunities**













#### MORE TEEN ACTIVITIES: Obstacle Course, Fitness Equipment









### MORE PLAY ELEMENTS: Pickleball, Ultimate Frisbee and Disc Golf





### **USCAA Field Usage Study**

| SCAA      | 0.00