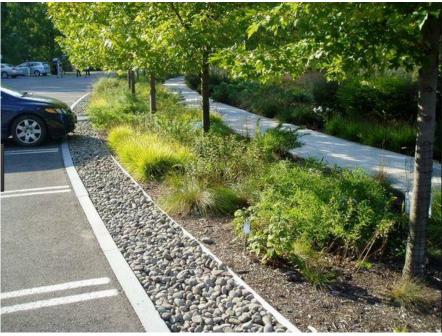

#### DIFFERENTIATE PARK DESIGN: With a Sustainable Focus (meadows, rain gardens, green stormwater management)